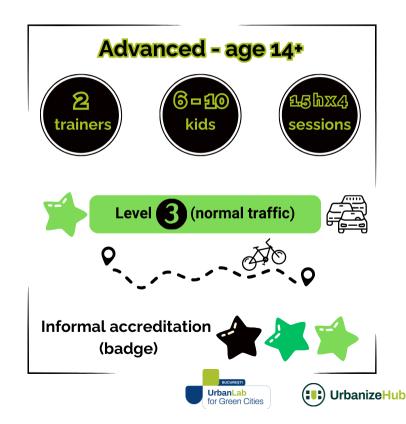

#### What we propose

A "driving school", but for cyclists.

We change minds, we change systems.