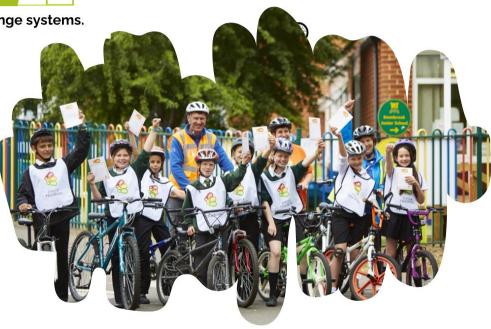

#### What we propose

A "driving school", but for cyclists.

We change minds, we change systems.

### **Potential of replicability**

**Stage 1**: Add more schools where adjacent cycling infrastructure is present or on quiet streets (and share resources, local pilot project).

**Stage 2**: Scale up at School Inspectorate Level/ Local Authority Level.

**Stage 3**: Mobilise and activate communities and parents.

**Stage 4**: Generate momentum within the Education system, aiming to be embedded in the informal education offer.