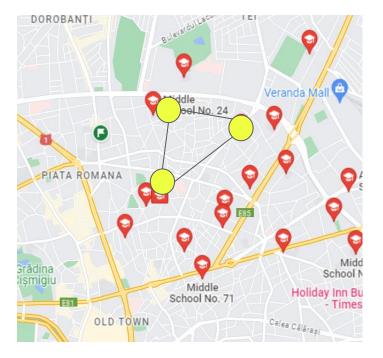

### **Potential of replicability**

**Stage 1**: Add more schools where adjacent cycling infrastructure is present or on quiet streets (and share resources, local pilot project).

**Stage 2**: Scale up at School Inspectorate Level/ Local Authority Level.