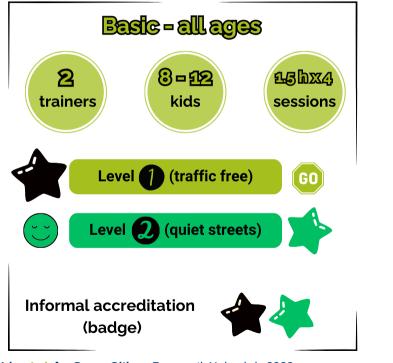

#### What we propose

A "driving school", but for cyclists.

We change minds, we change systems.

### **Potential of replicability**

**Stage 1**: Add more schools where adjacent cycling infrastructure is present or on quiet streets (and share resources, local pilot project).

**Stage 2**: Scale up at School Inspectorate Level/ Local Authority Level.

**Stage 3**: Mobilise and activate communities and parents.

**Stage 4**: Generate momentum within the Education system, aiming to be embedded in the informal education offer.