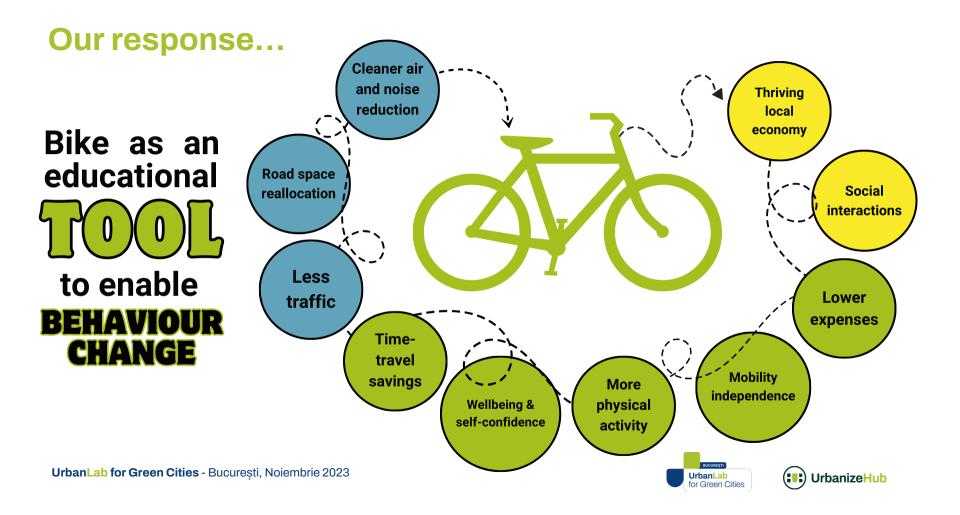

#### What we propose

A "driving school", but for cyclists.

We change minds, we change systems.